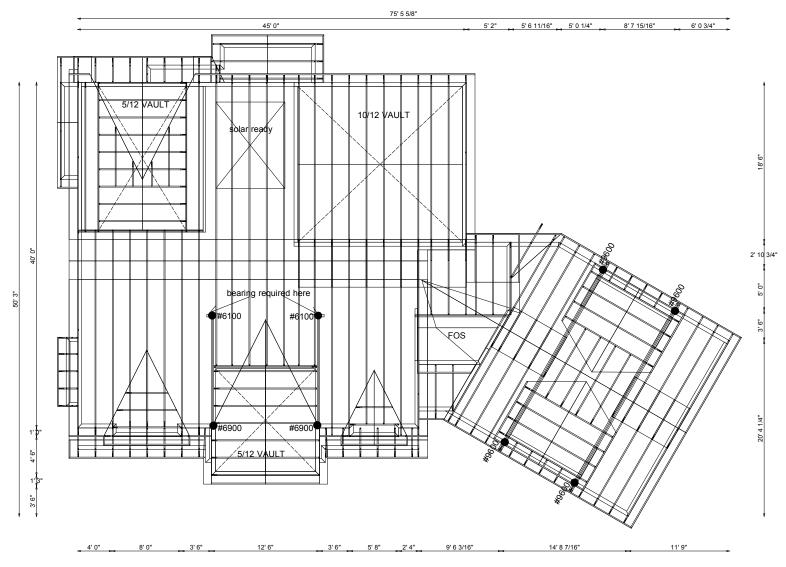

## DO NOT USE LAYOUT FOR FINAL TRUSS INSTALLATION

## ALL REACTIONS ARE UNFACTORED REACTIONS LESS THAN 2000# NOT NOTED

|  | Specifications Load: 50.12 / 4.18 / 15 Roof: Asphalt Spacing: 24" O/H Length: Butt Cut: Various Bearing Size: 5.5 Slope: Various | HANGER SCHEDULE |        |                      |
|--|----------------------------------------------------------------------------------------------------------------------------------|-----------------|--------|----------------------|
|  |                                                                                                                                  | TYPE            | SYMBOL | DESCRIPTION          |
|  |                                                                                                                                  | LU24L           | Α      | LIGHT JACK HANGER    |
|  |                                                                                                                                  | LU26L           | В      | LIGHT TRUSS HANGER   |
|  |                                                                                                                                  | LJS26DS         | С      | TYPICAL TRUSS HANGER |
|  |                                                                                                                                  | HGUS26          | D      | HEAVY TRUSS HANGER   |
|  |                                                                                                                                  | HGUS28          | E      | HEAVY TRUSS HANGER   |
|  |                                                                                                                                  |                 | G      |                      |
|  | i                                                                                                                                |                 | ш      |                      |